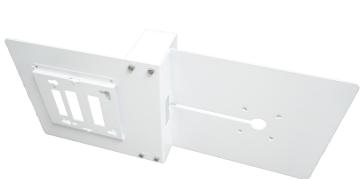

# **MECHANICAL SPECIFICATIONS**

Dimensions: 23.62" x 10.24" x 4.08" (600x260x103.6mm)

Material: Steel

Weight: 7.05 lbs. (3.2 kg)

Color: White

Installation: 3/8" All-Thread or Beam Clamp

Range of beam sizes that the beam clamp mount can attach to:

### **FEATURES**

- Opening for antenna leads
- Antenna on top level with AP on bottom level OR antenna on bottom level with AP on top level
- AP mounting plate can be adjusted to accommodate AP mounting
- New beam clamp mounting design to allow for better adjustment to meet the size of beam clamps
- Specifically designed for instances where AP use BLE and need to be lower than the antenna