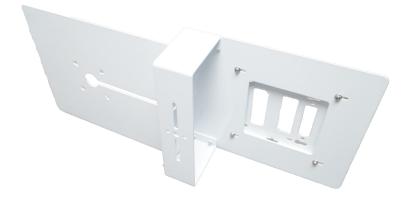

# **MECHANICAL SPECIFICATIONS**

Dimensions: 23.62" x 10.24" x 4.08" (600x260x103.6mm)

Material: Steel

Weight: 7.05 lbs. (3.2 kg)

Color: White

Installation: 3/8" All-Thread or Beam Clamp

Range of beam sizes that the beam clamp mount can attach to:

### **FEATURES**

- Opening for antenna leads
- Antenna on top level with AP on bottom level OR antenna on bottom level with AP on top level
- AP mounting plate can be adjusted to accommodate AP mounting
- New beam clamp mounting design to allow for better adjustment to meet the size of beam clamps
- Specifically designed for instances where AP use BLE and need to be lower than the antenna