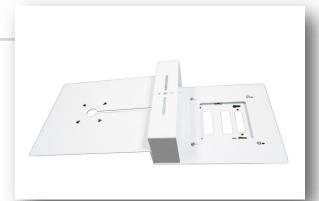

# **MECHANICAL SPECIFICATIONS**

Dimensions: 23.62" x 10.24" x 4.08" (600x260x103.6mm)

Material: Steel

Weight: 7.05 lbs. (3.2 kg)

Color: White

Installation: 3/8" All-Thread or Beam Clamp

Range of beam sizes that the beam clamp mount can attach to:

### **FEATURES**

- Opening for antenna leads
- Antenna on top level with AP on bottom level OR antenna on bottom level with AP on top level
- AP mounting plate can be adjusted to accommodate AP mounting
- New beam clamp mounting design to allow for better adjustment to meet the size of beam clamps
- Specifically designed for instances where AP use BLE and need to be lower than the antenna